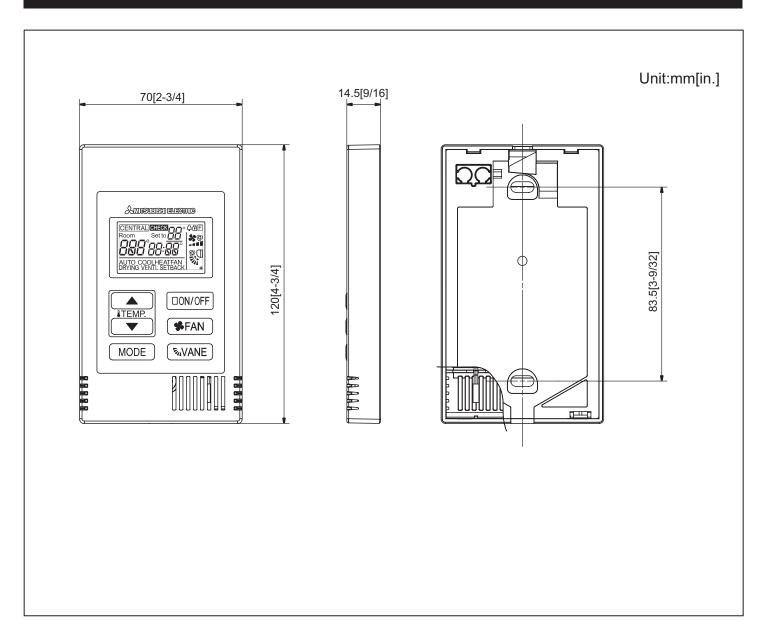

cool and heat modes.
- LOSSNAY: Simple MA for interlocked system can set high/low/Stop on LOSSNAY.
- Room temperature can be sensed either at the indoor unit (default) or at the remote controller.
- Diagnostics: Displays four-digit error code and error unit address
- Grouping: Same group use only with other PAC-YT53CRAU Simple MA Controllers, PAR-21MAAU Deluxe MA Remote Controllers, and PAR-FL/A32MA Wireless MA Remote Controllers with up to two remote controllers per group.
- Addressing: No addressing required.
- Wiring: Uses two-wire, stranded, non-polar control wire for connecting TB15 connection terminal on the indoor unit.
  Requires crossover wiring for grouping across indoor units.
- Dimensions: 2-3/4 x 9/16 x 4-3/4" (70 x 14.5 x 120mm).

Notes:

## Model: PAC-YT53CRAU - DIMENSIONS