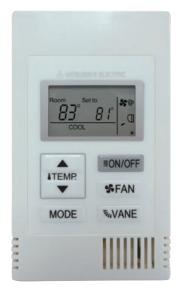

## SIMPLE MA REMOTE CONTROLLER (PAC-YT53CRAU) SPECIFICATIONS

- Controls group operation for up to 16 indoor units in a single group
- · Supports both Fahrenheit and Celsius
- · User defined functions:
- ON/OFF
- Operation mode: AUTO (R2-Series only), COOL, HEAT, FAN, DRYING, or SETBACK
- Set temperature
- Fan speed setting
- Air flow direction
- Set temperature range: 40°F 95°F depending on operation mode and indoor unit connected.
- Set temperature range limit: Simple MA allowable set temperature range can be reduced for cool and heat modes.
- LOSSNAY: Simple MA for interlocked system can set high/low/Stop on LOSSNAY.
- Room temperature can be sensed either at the indoor unit (default) or at the remote controller.
- Diagnostics: Displays four-digit error code and error unit address
- Grouping: Same group use only with other PAC-YT53CRAU Simple MA Controllers, PAR-21MAAU Deluxe MA Remote Controllers, and PAR-FL/A32MA Wireless MA Remote Controllers with up to two remote controllers per group.
- Addressing: No addressing required.
- Wiring: Uses two-wire, stranded, non-polar control wire for connecting TB15 connection terminal on the indoor unit.
  Requires crossover wiring for grouping across indoor units.
- Dimensions: 2-3/4 x 9/16 x 4-3/4" (70 x 14.5 x 120mm).