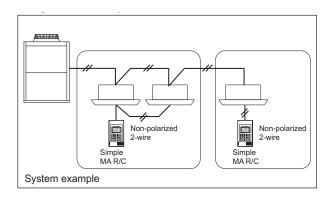

## SIMPLE MA REMOTE CONTROLLER (PAC-YT53CRAU) SPECIFICATIONS

- Controls group operation for up to 16 indoor units in a single group
- · Supports both Fahrenheit and Celsius
- · User defined functions:
- ON/OFF
- Operation mode: AUTO (R2-Series only), COOL, HEAT, FAN, DRYING, or SETBACK
- Set temperature
- Fan speed setting
- Air flow direction
- Set temperature range: 40°F 95°F depending on operation mode and indoor unit connected.
- Set temperature range limit: Simple MA allowable set temperature range can be reduced for cool and heat modes.
- LOSSNAY: Simple MA for interlocked system can set high/low/Stop on LOSSNAY.
- Room temperature can be sensed either at the indoor unit (default) or at the remote controller.
- Diagnostics: Displays four-digit error code and error unit address
- Grouping: Same group use only with other PAC-YT53CRAU Simple MA Controllers, PAR-21MAAU Deluxe MA Remote Controllers, and PAR-FL/A32MA Wireless MA Remote Controllers with up to two remote controllers per group.
- Addressing: No addressing required.
- Wiring: Uses two-wire, stranded, non-polar control wire for connecting TB15 connection terminal on the indoor unit.
  Requires crossover wiring for grouping across indoor units.
- Dimensions: 2-3/4 x 9/16 x 4-3/4" (70 x 14.5 x 120mm).